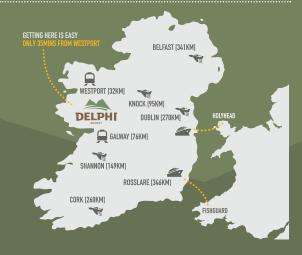

35 MINS FROM WESTPORT – 32KM Follow the N59 to Leenane, turn right at Aasleagh Falls & follow the Wild Atlantic Way for 8km.

#### 80 MINS FROM GALWAY CITY - 76KM

Follow the N59 through Moycullen - Oughterard - Maam Cross - Leenane, then follow the Wild Atlantic Way (N) for 12km towards Louisburgh

Visit www.delphiresort.com/adventure Delphi Resort, Leenane, Connemara, Co. Galway, HP1 DP08, Ireland Tel: +353 (0) 95 42208 • Email: info@delphiresort.com