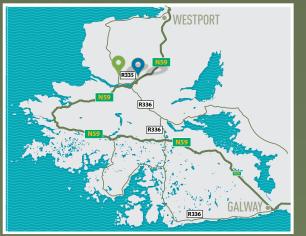

35 MINS FROM WESTPORT – 32KM Follow the N59 to Leenane, turn right at Aasleagh Falls & follow the Wild Atlantic Way for 8km.

#### 80 MINS FROM GALWAY CITY - 76KM

Follow the N59 through Moycullen - Oughterard - Maam Cross - Leenane, then follow the Wild Atlantic Way (N) for 12km towards Louisburgh

Visit www.delphiresort.com/adventure Delphi Resort, Leenane, Connemara, Co. Galway, HP1 DP08, Ireland Tel: +353 (0) 95 42208 • Email: info@delphiresort.com